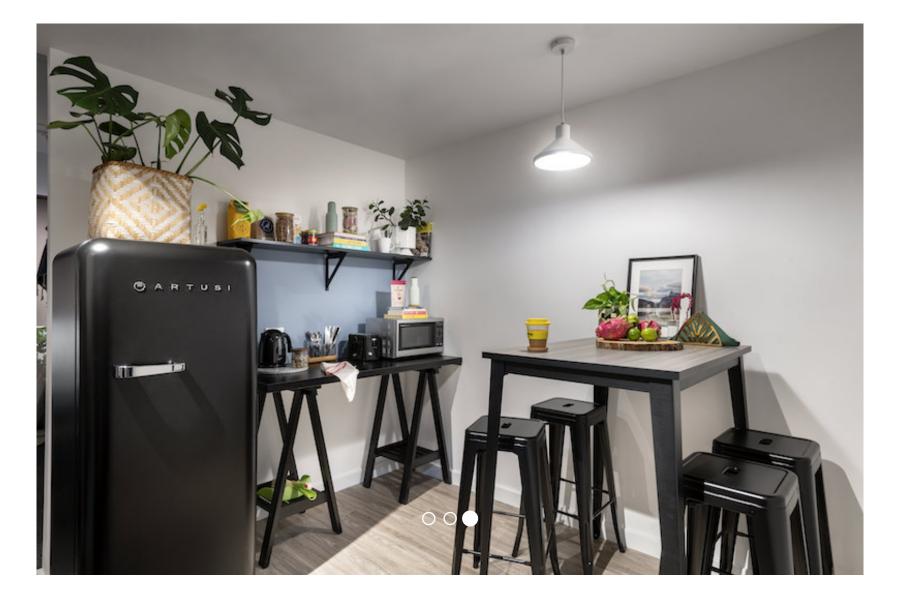

Campus 4 rooms offer a unique space for four students to share. Spacious and cosy at the same time, the 44-square-metre rooms create a communal vibe with four individual beds and workstations situated around a comfortable living area. The flat also includes a bathroom and convenient kitchen complete with a dining table just waiting for friends to gather round.