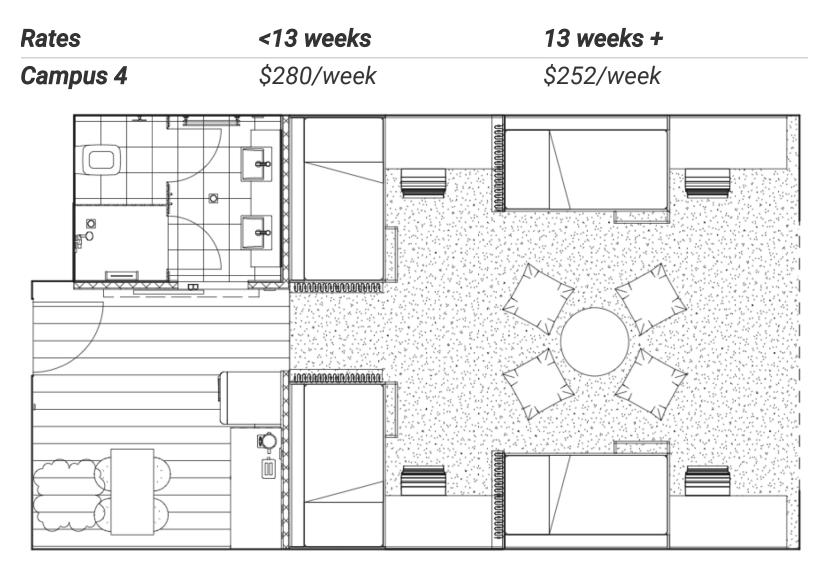

Campus 4 rooms offer a unique space for four students to share. Spacious and cosy at the same time, the 44-square-metre rooms create a communal vibe with four individual beds and workstations situated around a comfortable living area. The flat also includes a bathroom and convenient kitchen complete with a dining table just waiting for friends to gather round.