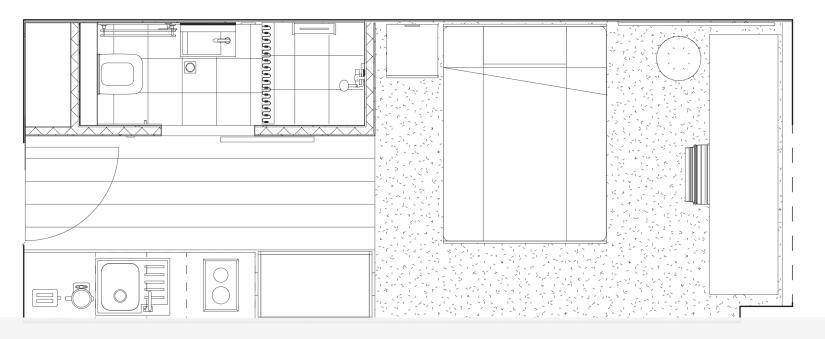

## STUDIO

'Prefer privacy? Our Studios are just what you're looking for. Boasting your own bathroom and kitchen, this sweet space also comes with a comfy double-size bed, plenty of storage and a built-in desk with a view. For those looking for a bit of extra space, our super funky 35 sqm Studio Large is the perfect alternative, especially for couples!

| Rates                 | <13 weeks  | 13 weeks + |
|-----------------------|------------|------------|
| Studio (15 sqm)       | \$665/week | \$539/week |
| Studio Large (35 sqm) | \$770/week | \$651/week |