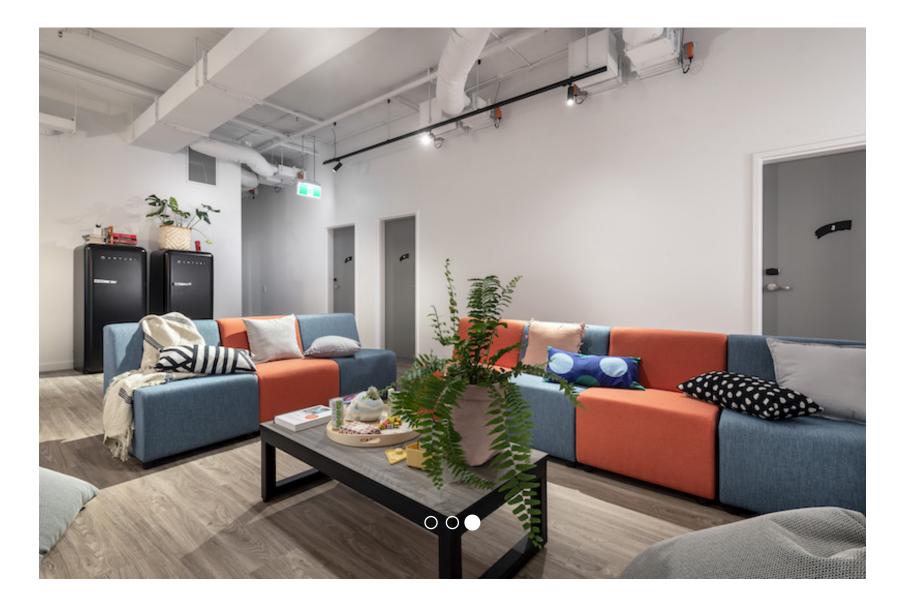

## TWODIO

With 31 square metres of living space, Twodios are the perfect choice if you don't want to live alone but still like your personal space. Complete with a bathroom, kitchen and stellar views, Twodios also provide plenty of privacy with individual twin beds, desks and lockable drawers.

| Rates  | <13 weeks  | 13 weeks + |
|--------|------------|------------|
| Twodio | \$392/week | \$336/week |
|        |            |            |

| 360 | VR Tour |
|-----|---------|
|     |         |